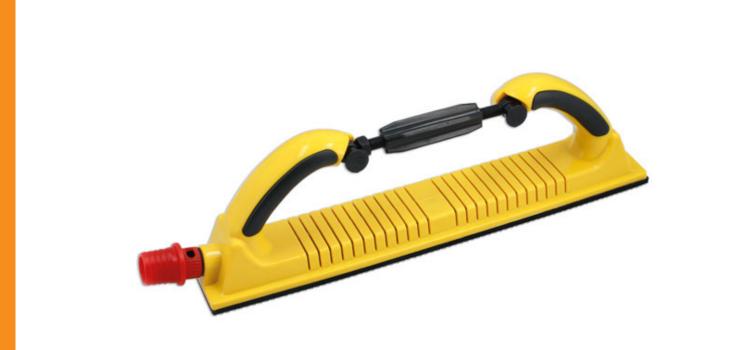

## Flexible & Adjustable Sanding block 70 x 400mm

A hand sanding block, designed for use with 70 x 400mm hook and loop sanding strips with dust extraction holes. It can be adjusted and fixed into flat, concave and convex profiles to suit the shape/contour of the panel being sanded. It also features an ergonomic design, with a foam body, for comfort and ease of use, together with a dust outlet and adaptor allowing it to attach to a vacuum hose for dust-free sanding.

## **Additional Information**

- Adjustable sanding block, incorporating hose connector for dust free sanding.
- Designed for use with standard 70 x 400mm hook & loop sanding strips.
- · Can be set & fixed as flat, concave or convex depending on the angle of the surface to be sanded.
- Manufactured from Polyurethane (PU) material with an ABS block base.
- Dust outlet: 20/28mm Ø, Suitable for use with a dust extraction system, such as Part No. 92697 & 92701.