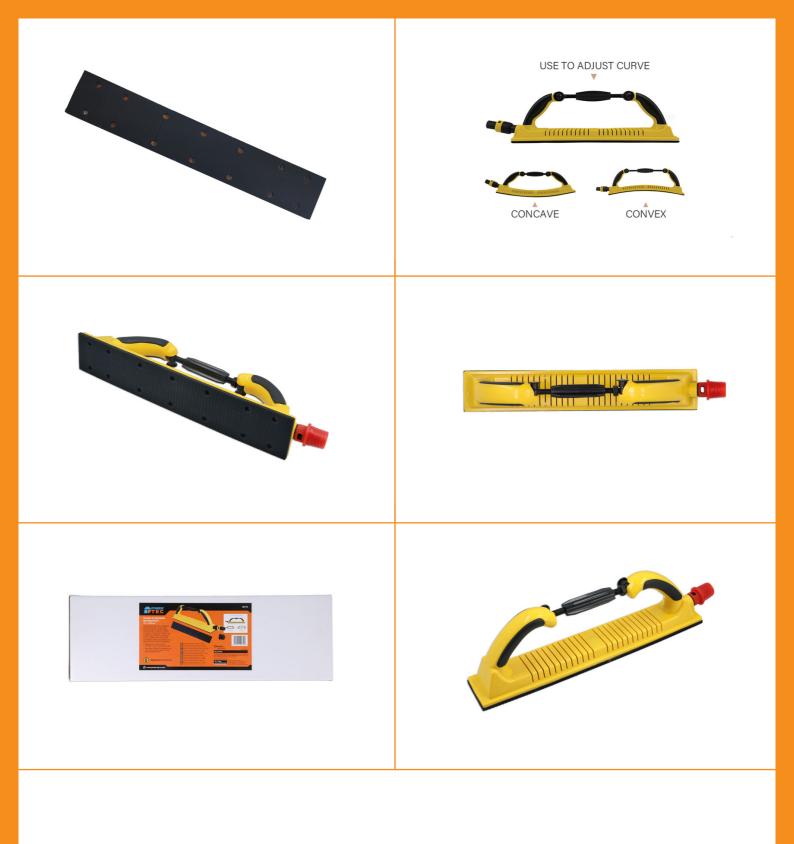

## Flexible & Adjustable Sanding block 70 x 400mm

A hand sanding block, designed for use with 70 x 400mm hook and loop sanding strips with dust extraction holes. It can be adjusted and fixed into flat, concave and convex profiles to suit the shape/contour of the panel being sanded. It also features an ergonomic design, with a foam body, for comfort and ease of use, together with a dust outlet and adaptor allowing it to attach to a vacuum hose for dust-free sanding.

## **Additional Information**

- Adjustable sanding block, incorporating hose connector for dust free sanding.
- Designed for use with standard 70 x 400mm hook & loop sanding strips.
- · Can be set & fixed as flat, concave or convex depending on the angle of the surface to be sanded.
- Manufactured from Polyurethane (PU) material with an ABS block base.
- Dust outlet: 20/28mm Ø, Suitable for use with a dust extraction system, such as Part No. 92697 & 92701.